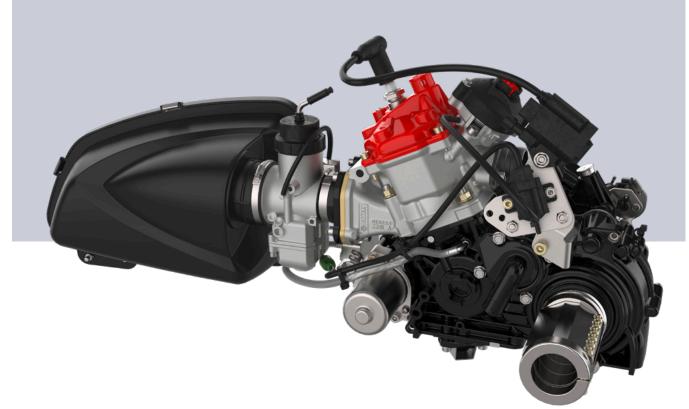

## WE'VE GOT THE EVOLUTION.

The unique Evolution Concept offers the perfect engine for every level of professional racing as well as leisure activities. The single speed, non-gearbox engines can be upgraded starting from beginner level to national and international racing.

#### **125 MAX DD2 EVO** 15+ YEARS\* 34 HP

· 2-speed gearbox

Centrifugal clutch

Electric start

For people with kart racing experience as well as ambitious leisure drivers.

#### 125 SENIOR MAX EVO 14+ YEARS\*

30 HP

- Single speed Centrifugal clutch
- · Electric start

UPGRADE

For people with kart racing experience as well as ambitious leisure drivers.

## 125 JUNIOR MAX EVO

12-15 YEARS\*

23 HP

- · Single speed
- Centrifugal clutch
- Electric start

For professional young kart drivers.

National and international race events

UPGRADE

# 125 MINI MAX EVO MY20

10-13 YEARS\*

13 HP

- · Single speed
- · Centrifugal clutch
- Electric start

For young drivers with kart racing experience.

# 125 MICRO MAX EVO MY20

8-11 YEARS\*

9,5 HP

- · Single speed
- · Centrifugal clutch
- Electric start

For young drivers to start kart racing.

\* Age limits can vary according to national regulations.

© 2020 BRP-Rotax GmbH & Co KG. All rights reserved. ® and TM and the BRP logo are trademarks of Bombardier Recreational Products Inc. or its affiliates. All other trademarks are the property of their respective owners.