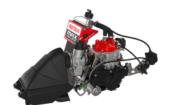

#### 125 SENIOR MAX EVO 14+ YEARS\*

30 HP

- Single speed Centrifugal clutch
- · Electric start

UPGRADE

For people with kart racing experience as well as ambitious leisure drivers.