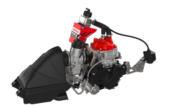

# 125 MINI MAX EVO MY20

10-13 YEARS\*

13 HP

- · Single speed
- · Centrifugal clutch
- Electric start

For young drivers with kart racing experience.