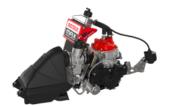

## 125 JUNIOR MAX EVO

12-15 YEARS\*

23 HP

- · Single speed
- Centrifugal clutch
- Electric start

For professional young kart drivers.

National and international race events

UPGRADE